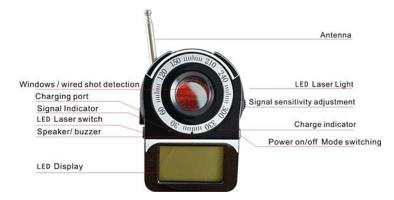

## Operation instructions and product structure.

- 1. Open the detector above LED switch, LED laser lights
- 2. When You irradiation optical scanning objects around reflected red dot will follow the light side to side, is generally reflecting objects (such as a metallic glass)
- 3.LED light scanning pinhole camera lens reflex red dot will be gathered that will not follow the lights sway.
- 4. The LED laser lantern flashes once every three seconds, best discern the way. Features:
- A variety of ways to probe found hidden lens
- •Through radio frequency detection function detects the wireless lens
- •Through red high lights scanning with the naked eye unpredictable find a variety of lenses
- The detect frequency range to achieve 1MHz−6.5GHz
- Can effectively detect the wireless cable camera
- Wireless detect a variety of prompts: voice prompts, vibrating alert, LED indicator tips
- •Can connect the headset to detect more subtle ways
- Wireless signal strength indication, quick positioning signal source
- Detection sensitivity is adjustable
- •Built-in rechargeable lithium battery can be used continuously for five hours
- •The volume is very small, very convenient to carry

#### Specification Parameter:

◆Detection frequency range: 1MHz-6.5GHz

•SIZE: 65mm X 48mm X15mm

Antenna length: 123mm

●Power supply: Built-in 3.7V 500mA

•Charging voltage: 5-6VDC

•Current consumption: 100mA 内