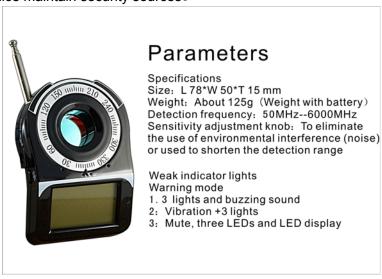

#### Specification Parameter:

◆Detection frequency range: 1MHz-6.5GHz

•SIZE: 65mm X 48mm X15mm

Antenna length: 123mm

●Power supply: Built-in 3.7V 500mA

•Charging voltage: 5-6VDC

•Current consumption: 100mA 内

6.Features: With automatic detection function, LED display orientation, scanning radius of eight meters, to be able to quickly find the signal at source. Eavesdropping device when in danger, stealth wireless headset, wireless pinhole camera, wireless miniature camera, cell phone eavesdropping software (Xundercover software), the phone card eavesdropping, power socket listening devices, wireless listening devices, wireless sniffers, wired pinhole camera, wired mini camera detection. Pinhole cameras, casino fraud. The host will prompt you automatically detect dangerous.